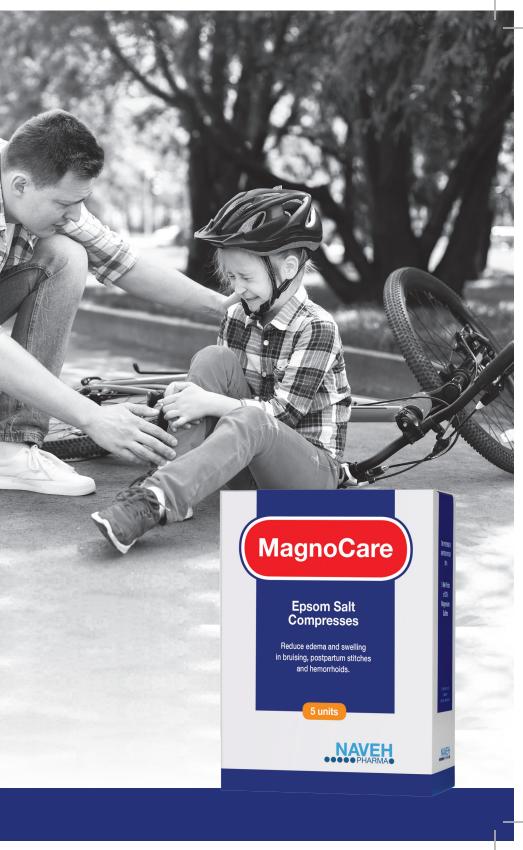

For use on swollen or edematous areas to relieve discomfort after injury, sprain, fracture, stitches after delivery and hemorrhoids.

**Instructions:** Remove the wipe from its sachet and apply it to the affected area for 20-30 minutes.

# MagnoCare