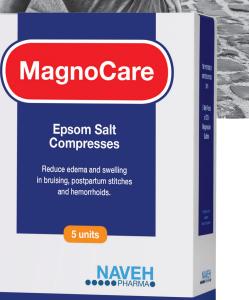

## EPSOM SALT COMPRESS

# MagnoCare

### Magnesium Sulfate 33%

#### (Epsom Salt) Wet Dressing

**Magnocare** an instant ready for use wet dressing containing high concentration of magnesium salts.

**Magnocare** creates an osmotic gradient, which reduces swollen or edematous tissue, while calming and soothing the affected area by reducing the pressure and the pain.

For use on swollen or edematous areas to relieve discomfort after injury, sprain, fracture, stitches after delivery and hemorrhoids.

**Instructions:** Remove the wipe from its sachet and apply it to the affected area for 20-30 minutes.