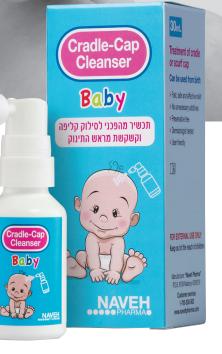

Cradle Cap Cleanser is a unique, all-natural extraction of olive oil.

Applying Cradle Cap Cleanser 5-10 minutes before bathing, eliminates the flakes or the yellow crusting. It all washes away in the bath.

Available in a spray bottle of 30ml.