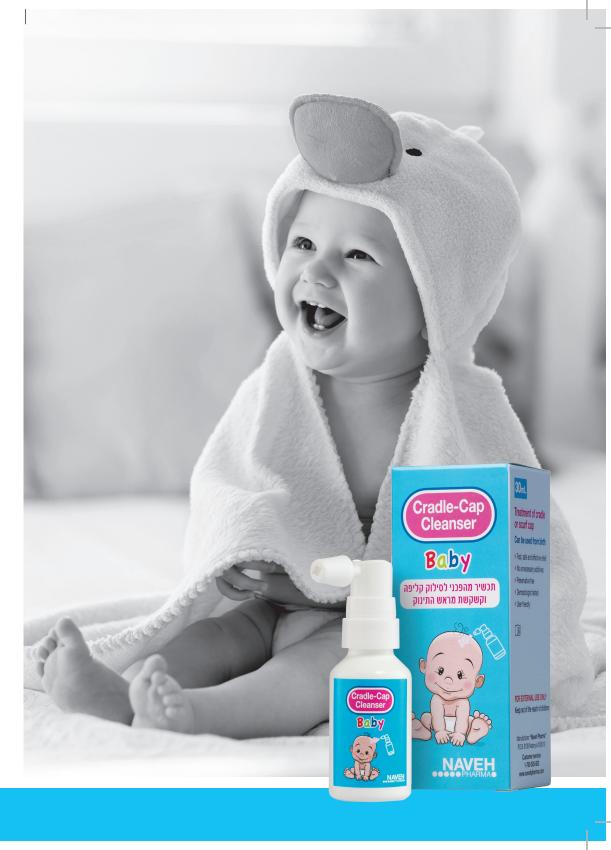

## NATURAL CLEANSING OF FLAKES AND YELLOW CRUST ACCUMULATED IN BABIES

For cleansing flakes and yellow crust accumulations in babies

## For cleansing flakes and yellow crust accumulations in babies.

**Cradle-cap** (infantile or neonatal) is a yellowish, patchy, greasy, scaly, and crusty skin rash that occurs on the scalp of newborns. Cradle cap most commonly begins sometime in the first 3 months. The rash is also prominent around the ear, the eyebrows, or the eyelids. It is extremely common, with about half of all babies affected.

Cradle Cap Cleanser is a unique, all-natural extraction of olive oil.

Applying Cradle Cap Cleanser 5-10 minutes before bathing, eliminates the flakes or the yellow crusting. It all washes away in the bath.

Available in a spray bottle of 30ml.